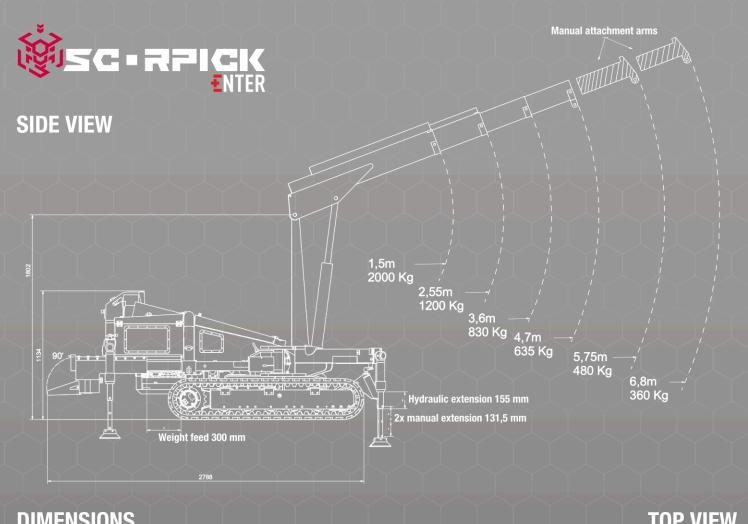

Multifunctional Plowshare control Track control Crane control

Max. height 8,25 m Max. weight 2 000 Kg Radius 190 degrees

FRESI

Main arm

Track pressure on the ground 0,36 Kg/cm<sup>2</sup>

SC-RPICK

- **Electrically operated counterweight**
- Variable adjustable feet
- Traction device for 3,5 t
- 4.5 t hydraulic winch
- **Plowshare**
- **Czech manufacture**

#### **DIMENSIONS TOP VIEW**