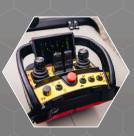

Multifunctional Plowshare control Track control Crane control

Max. height 8,25 m Max. weight 2 000 Kg Radius 190 degrees

FRESI

Main arm

Track pressure on the ground 0,36 Kg/cm<sup>2</sup>

SC-RPICK

- **Electrically operated counterweight**
- Variable adjustable feet
- Traction device for 3,5 t
- 4.5 t hydraulic winch
- **Plowshare**
- **Czech manufacture**