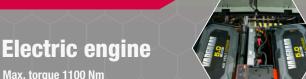

## **Battery Vanguard**

Capacity 10 kWh Nominal voltage 51,2 V Max. charging power 3,3 kW Full charge from 0 to 100% in 3 hours Charging 230 V or 400 V Charging control via app

Max. torque 1100 Nm Max. speed 4 km/h Power 3 kW