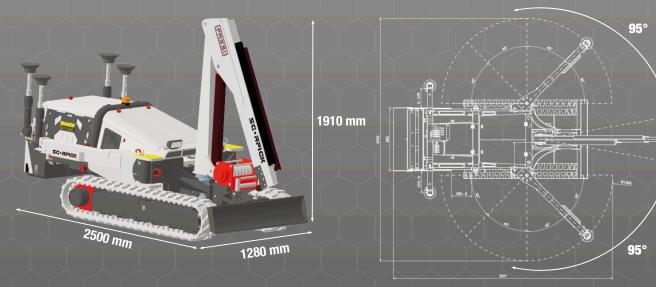

ns



## **Battery Vanguard**

Capacity 10 kWh Nominal voltage 51,2 V Max. charging power 3,3 kW Full charge from 0 to 100% in 3 hours Charging 230 V or 400 V Charging control via app



Max. torque 1100 Nm Max. speed 4 km/h Power 3 kW



Multifunctional Plowshare control Track control Crane control



Max. height 8,25 m Max. weight 2 000 Kg Radius 190 degrees

FRESI

Main arm





Track pressure on the ground 0,36 Kg/cm<sup>2</sup>

SC-RPICK

- **Electrically operated counterweight**
- Variable adjustable feet
- Traction device for 3,5 t
- 4.5 t hydraulic winch
- **Plowshare**
- **Czech manufacture**

- Warranty 12 months (24 months for HNJ construction)
- 8 year battery warranty
- Machine weight 2050 Kg (depending on equipment)
- 26 years of experience





#### **DIMENSIONS TOP VIEW**