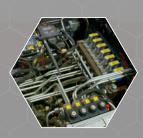

## **Danfoss Hydraulics**

Max. Hydraulic flow rate 20 I/min Max. Hydraulic pressure 180 bar Proportional distributor Piston hydraulic generator Combination of functions