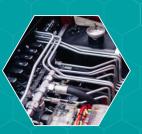

### **Danfoss Hydraulics**

Max. Hydraulic flow rate 20 I/min Max. Hydraulic pressure 180 bar Proportional distributor Piston hydraulic generator Combination of functions