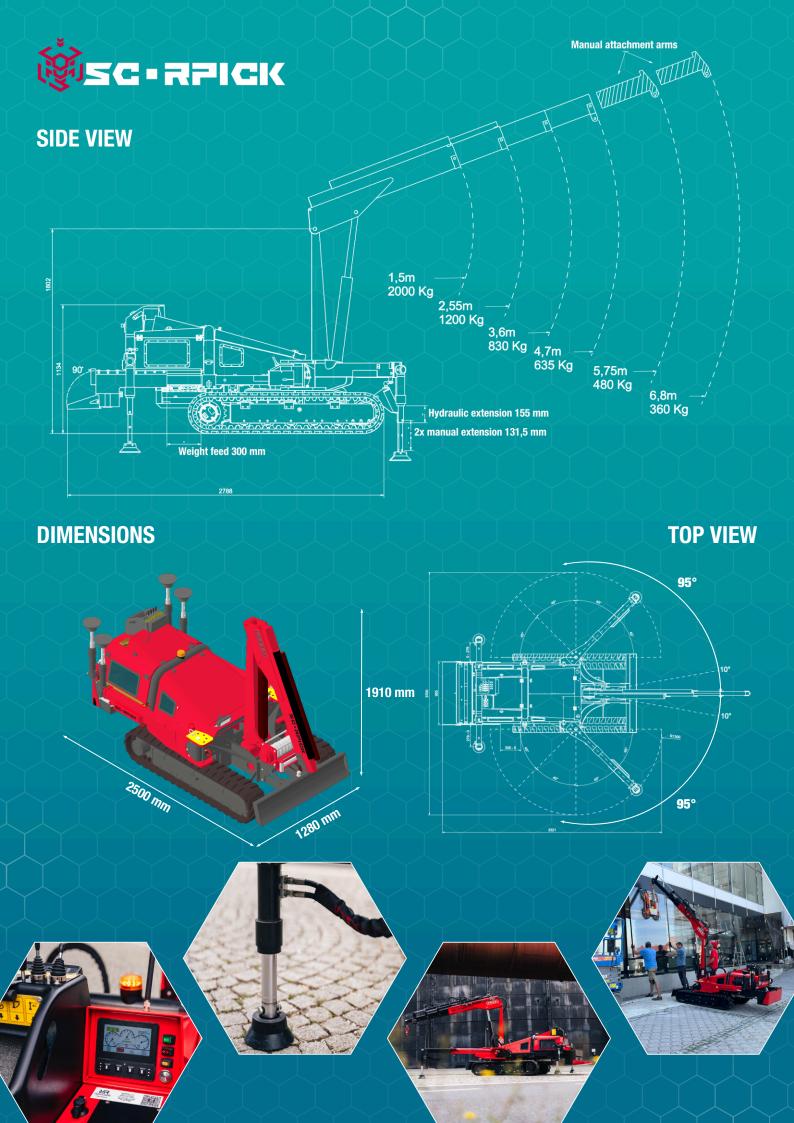

### PICK... CRRRY

Handling and riding with loads without the need for footing

995 Kg

### **Danfoss Hydraulics**

Max. Hydraulic flow rate 20 I/min Max. Hydraulic pressure 180 bar Proportional distributor Piston hydraulic generator Combination of functions



# Kubota engine

18,5 kW 24,8 hp

HIIII



#### Main arm

Max. height 8,25 m Max. weight 2 000 Kg Radius **190 degrees** 





## Remote control

Multifunctional Plowshare control Track control Crane control



- Track pressure on the ground 0,36 Kg/cm²
- Variable adjustable feet
- Traction device for 3,5 t
- 4,5 t hydraulic winch
- Plowshare

- Electrically operated counterweight
- Warranty 12 months (24 months for HNJ construction)
- Machine weight 2050 Kg (depending on equipment)
- 26 years of experience
- Czech manufacture