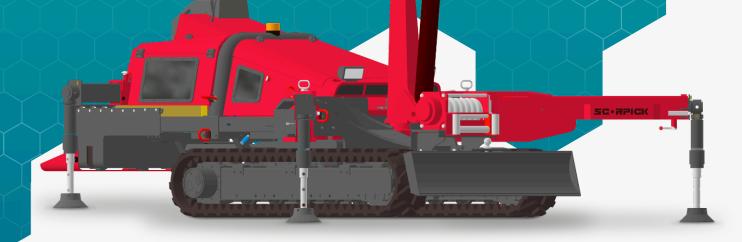

#### Main arm

Max. height 8,25 m Max. weight 2 000 Kg Radius **190 degrees** 

## Remote control

Multifunctional Plowshare control Track control Crane control

- Track pressure on the ground 0,36 Kg/cm²
- Variable adjustable feet
- Traction device for 3,5 t
- 4,5 t hydraulic winch
- Plowshare

- Electrically operated counterweight
- Warranty 12 months (24 months for HNJ construction)
- Machine weight 2050 Kg (depending on equipment)
- 26 years of experience
- Czech manufacture