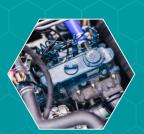

### PICK... CRRRY

Handling and riding with loads without the need for footing

995 Kg

### **Danfoss Hydraulics**

Max. Hydraulic flow rate 20 I/min Max. Hydraulic pressure 180 bar Proportional distributor Piston hydraulic generator Combination of functions



# Kubota engine

18,5 kW 24,8 hp

HIIII



#### Main arm

Max. height 8,25 m Max. weight 2 000 Kg Radius **190 degrees** 





## Remote control

Multifunctional Plowshare control Track control Crane control



- Track pressure on the ground 0,36 Kg/cm²
- Variable adjustable feet
- Traction device for 3,5 t
- 4,5 t hydraulic winch
- Plowshare

- Electrically operated counterweight
- Warranty 12 months (24 months for HNJ construction)
- Machine weight 2050 Kg (depending on equipment)
- 26 years of experience
- Czech manufacture