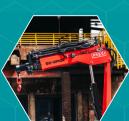

### PICK... CRRRY

Handling and riding with loads without the need for footing

995 Kg

#### Main arm

Max. height 8,25 m Max. weight 2 000 Kg Radius **190 degrees** 